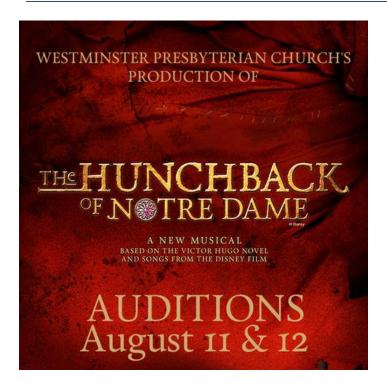

### Auditions for Westminster Presbyterian Church's Production of The Hunchback of Notre Dame

Auditions will be held on 8/11/19 & 8/12/19. Ages 13 and up. Cast of 20 players and 50 choir members. Rehearsals will be on Sunday evenings starting 8/18/19 from 4-8pm with performances 10/17-10/20/19. For more information, please visit

promisemusic.org/musical

THE HUNCHBACK OF NOTRE DAME Is presented through special arrangement with Music Theatre International (MTI). All authorized performance materials are also supplied by MTI. <a href="https://www.MTIShows.com">www.MTIShows.com</a>